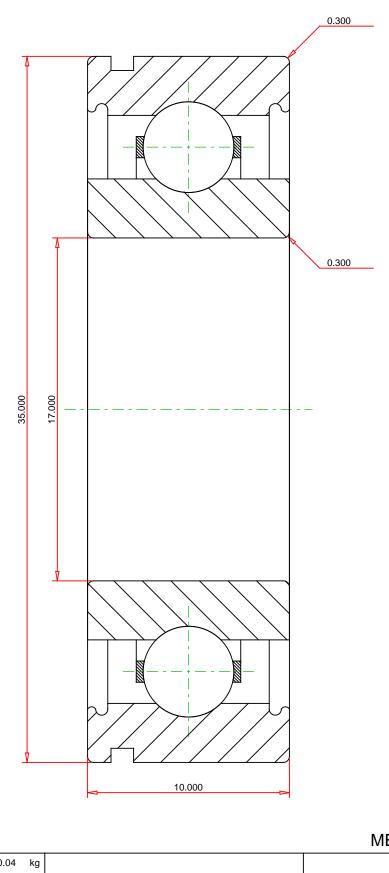

## Specifications | Dimensions | Basic Load Ratings | Factors

| Specifications - |              |               |  |  |
|------------------|--------------|---------------|--|--|
|                  | Clearance    | C0 (Normal)   |  |  |
|                  | Bore Size d  | 17.000 mm     |  |  |
|                  | Features     | O.D. Groove   |  |  |
|                  | Bearing Type | Standard DGBB |  |  |
|                  | Weight       | 0.040 Kg      |  |  |
|                  |              |               |  |  |

| Dimensions          |           | - |
|---------------------|-----------|---|
| Outside Diameter D  | 35.000 mm |   |
| utside Ring Width B | 10.000 mm |   |

| Radius Rs min 0 | ).300 mm |
|-----------------|----------|
|-----------------|----------|

| Basic Load Ratings       |        | - |
|--------------------------|--------|---|
| Cr - Dynamic Load Rating | 6 kN   |   |
| COr - Static Load Rating | 3.3 kN |   |

| Factors                |           | - |
|------------------------|-----------|---|
| Grease Reference Speed | 19000 rpm |   |
| Oil Reference Speed    | 28000 rpm |   |